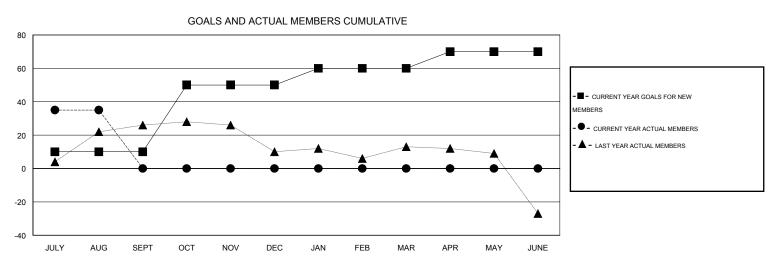

8.0

0.6

0.4

0.2

0

JULY

AUG

SEPT

OCT

NOV

DEC

JAN

FEB

MAR

APR

MAY

JUNE

| DROPPED CLUBS: 0 |    | 16 CLUBS OF 40 ADDED 1 OR MORE<br>NEW MEMBERS | GENDER DISTRIBUTION  MALE 686 (59.39%) |              |     |
|------------------|----|-----------------------------------------------|----------------------------------------|--------------|-----|
| DROPPED MEMBERS  |    |                                               | FEMALE                                 | 469 (40.61%) |     |
| DECEASED         | 8  | CLICK HERE FOR HEALTH                         |                                        |              | 327 |
| CLUB CANCELLED 0 |    | ASSESSMENT DATA                               | FAMILY UNIT MEMBERS                    |              |     |
| OTHER            | 28 |                                               | HEAD OF HOUSEHOLD                      | 152          |     |
| TOTAL            | 36 |                                               | NON-HEAD OF HOUSEHOLD                  |              |     |

## LOCATION LOUISIANA

 $\mathsf{GMT}\;\mathsf{CA}\;1$ 

|               |                  | Clubs               |                            |                             | Members               |                    |                            |                              |                             |  |
|---------------|------------------|---------------------|----------------------------|-----------------------------|-----------------------|--------------------|----------------------------|------------------------------|-----------------------------|--|
|               | RESU             | LTS FOR 2014-2015   |                            |                             | RESULTS FOR 2014-2015 |                    |                            |                              |                             |  |
| QUARTER       | NEW CLUB<br>GOAL | ACTUAL NEW<br>CLUBS | ACTUAL<br>DROPPED<br>CLUBS | ACTUAL NET<br>GAIN/<br>LOSS | QUARTER               | NEW MEMBER<br>GOAL | ACTUAL TOTAL MEMBERS ADDED | ACTUAL<br>DROPPED<br>MEMBERS | ACTUAL NET<br>GAIN/<br>LOSS |  |
| JULY/AUG/SEPT | 0                | 1                   | 0                          | 1                           | JULY/AUG/SEPT         | 10                 | 71                         | 36                           | 35                          |  |
| OCT/NOV/DEC   | 1                | 0                   | 0                          | 0                           | OCT/NOV/DEC           | 40                 | 0                          | 0                            | 0                           |  |
| JAN/FEB/MAR   | 0                | 0                   | 0                          | 0                           | JAN/FEB/MAR           | 10                 | 0                          | 0                            | 0                           |  |
| APR/MAY/JUNE  | 0                | 0                   | 0                          | 0                           | APR/MAY/JUNE          | 10                 | 0                          | 0                            | 0                           |  |